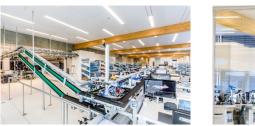

At a length of 70 metres, a width of 30 metres and a height of 30 metres, the dimensions of the new production and logistics building on the western Omega site are remarkable. The five-storey structure was designed to meet the highest standards in energy efficiency and environmental friendliness. This included the creation of a special climate and energy concept. What's more, all timber used in the construction came from Swiss forests. Blumer-Lehmann AG was responsible for the planning, production and assembly of the timber structure.

# Omega: timber build for production and offices

Biel, CH

Modern production facilities

View of the timber skeleton frame

info@blumer-lehmann.com blumer-lehmann.com