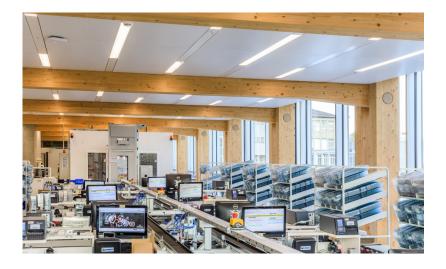

At a length of 70 metres, a width of 30 metres and a height of 30 metres, the dimensions of the new production and logistics building on the western Omega site are remarkable. The five-storey structure was designed to meet the highest standards in energy efficiency and environmental friendliness. This included the creation of a special climate and energy concept. What's more, all timber used in the construction came from Swiss forests. Blumer-Lehmann AG was responsible for the planning, production and assembly of the timber structure.

# Omega: timber build for production and offices

Biel, CH

Modern production facilities

View of the timber skeleton frame

info@blumer-lehmann.com blumer-lehmann.com